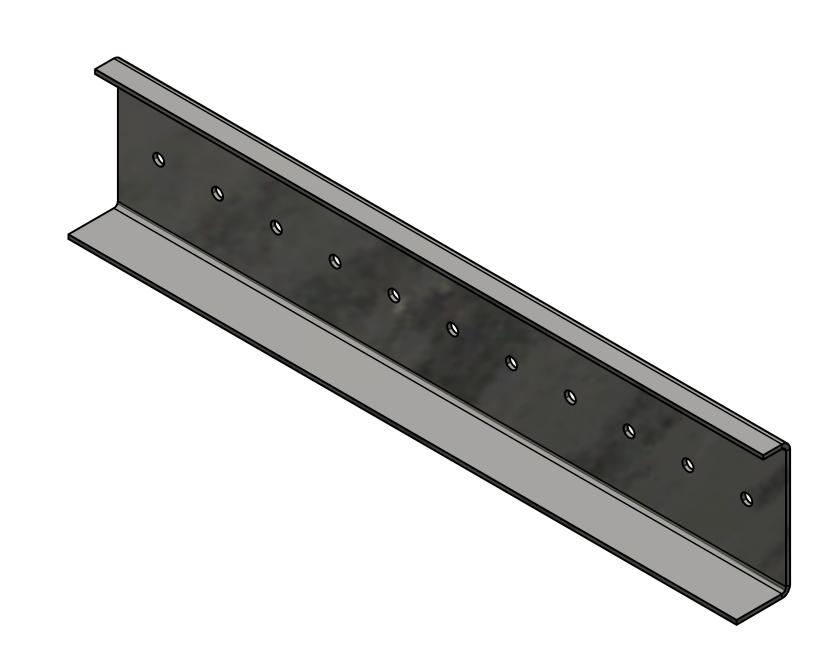

| SIDE PANEL DIMS |                           |                  |
|-----------------|---------------------------|------------------|
| DIMENSION       | ITEM                      | LENGTH/SIZE (mm) |
| A               | TOP FLANGE                |                  |
| В               | SIDE                      |                  |
| С               | BOTTOM FLANGE             |                  |
| D               | MATERIAL THICKNESS        |                  |
| E               | HOLE CENTRES              |                  |
| F               | HOLE DIAMETER             |                  |
| G               | ROLLER DEPTH              |                  |
| н               | INSET FROM EDGE           |                  |
| L               | PANEL LENGTH (3990mm MAX) |                  |