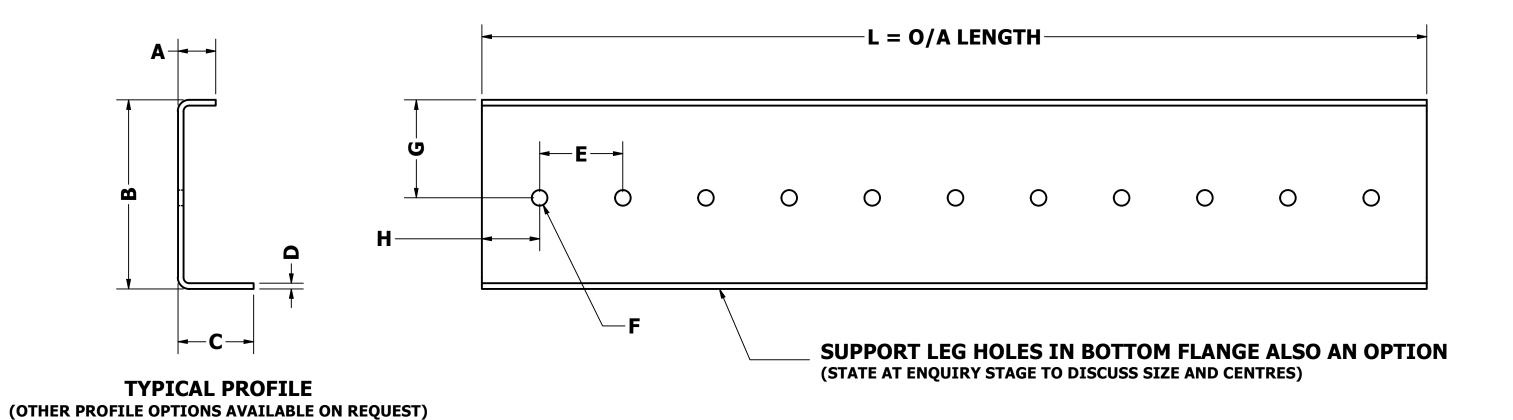

| SIDE PANEL DIMS |                           |                  |
|-----------------|---------------------------|------------------|
| DIMENSION       | ITEM                      | LENGTH/SIZE (mm) |
| A               | TOP FLANGE                |                  |
| В               | SIDE                      |                  |
| С               | BOTTOM FLANGE             |                  |
| D               | MATERIAL THICKNESS        |                  |
| E               | HOLE CENTRES              |                  |
| F               | HOLE DIAMETER             |                  |
| G               | ROLLER DEPTH              |                  |
| н               | INSET FROM EDGE           |                  |
| L               | PANEL LENGTH (3990mm MAX) |                  |